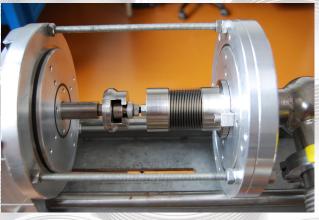

### LATERAL ENDURANCE TESTING DEVICE:

- Bellows up to outside diameter of 230mm can be tested dynamically
- Stroke: Max. +/-100mm
- Maximum Bellows length: 300mm
- Test Conditions:
  - Inside: Vacuum
  - Outside: Atmospheric Pressure