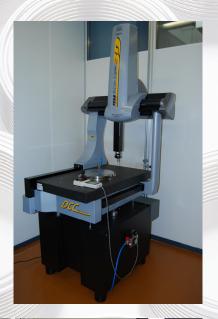

heric Pressure









### LATERAL ENDURANCE TESTING DEVICE:

- Bellows up to outside diameter of 230mm can be tested dynamically
- Stroke: Max. +/-100mm
- Maximum Bellows length: 300mm
- Test Conditions:
  - Inside: Vacuum
  - Outside: Atmospheric Pressure





# HIGH-SPEED AXIAL ENDURANCE TESTING DEVICE:

- Bellows up to outside diameter of 100mm can be tested dynamically (with various pressure)
- Extendable up to Ø 200mm
- Cycle test up to 5'000'000 cycles
- Test Conditions:
  - Inside: Vacuum or pressure up to 150bar (dependent on bellow size)
  - Outside: Atmospheric Pressure



### PRESSURE TESTING UNIT

- For cycling pressure tests from 12 bar up to 250 bar
- Testing of inside- or outside pressure





# **COORDINATE MEASURING GAUGE:**

 Range of measurement: 400 x 700 x 400 mm





## **PROFILE MEASUREMENT GAUGE:**

Diaphragm membrane form measurement