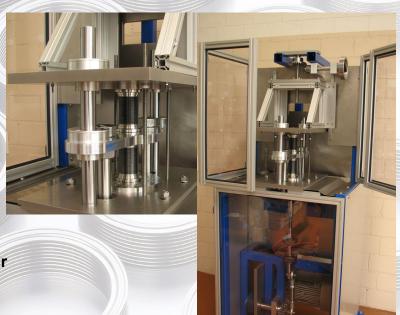

# HIGH-SPEED AXIAL ENDURANCE TESTING DEVICE:

- Bellows up to outside diameter of 100mm can be tested dynamically (with various pressure)
- Extendable up to Ø 200mm
- Cycle test up to 5'000'000 cycles
- Test Conditions:
  - Inside: Vacuum or pressure up to 150bar (dependent on bellow size)
  - Outside: Atmospheric Pressure