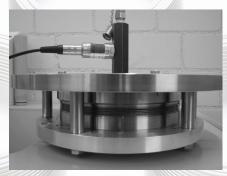

#### **AXIAL ENDURANCE TESTING DEVICE:**

- Bellows up to outside diameter of 500mm can be tested dynamically
- Tests up to 100'000 cycles possible
- Test Conditions:Inside: Vacuum
  - Outside: Atmospheric Pressure