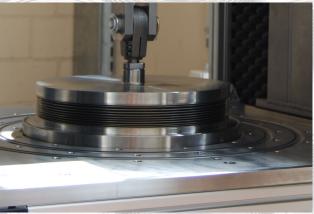

Phone +41 81 720 48 80 - Fax +41 81 720 48 81 www.mewasa.ch - info@mewasa.ch

# R & D TEST EQUIPMENT CAPABILITIES

#### **AXIAL ENDURANCE TESTING DEVICE:**

- Bellows up to outside diameter of 500mm can be tested dynamically
- Tests up to 100'000 cycles possible
- Test Conditions:Inside: Vacuum
  - Outside: Atmospheric Pressure









### LATERAL ENDURANCE TESTING DEVICE:

- Bellows up to outside diameter of 230mm can be tested dynamically
- Stroke: Max. +/-100mm
- Maximum Bellows length: 300mm
- Test Conditions:
  - Inside: Vacuum
  - Outside: Atmospheric Pressure





# HIGH-SPEED AXIAL ENDURANCE TESTING DEVICE:

- Bellows up to outside diameter of 100mm can be tested dynamically (with various pressure)
- Extendable up to Ø 200mm
- Cycle test up to 5'000'000 cycles
- Test Conditions:
  - Inside: Vacuum or pressure up to 150bar (dependent on bellow size)
  - Outside: Atmospheric Pressure



### PRESSURE TESTING UNIT

- For cycling pressure tests from 12 bar up to 250 bar
- Testing of inside- or outside pressure





# **COORDINATE MEASURING GAUGE:**

 Range of measurement: 400 x 700 x 400 mm





## **PROFILE MEASURE