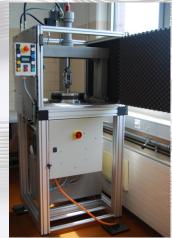

# HIGH-SPEED AXIAL ENDURANCE TESTING DEVICE:

- Bellows up to outside diameter of 100mm can be tested dynamically (with various pressure)
- Extendable up to Ø 200mm
- Cycle test up to 5'000'000 cycles
- Test Conditions:
  - Inside: Vacuum or pressure up to 150bar (dependent on bellow size)
  - Outside: Atmospheric Pressure