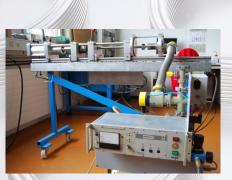

#### **AXIAL ENDURANCE TESTING DEVICE:**

- Bellows up to outside diameter of 500mm can be tested dynamically
- Tests up to 100'000 cycles possible
- Test Conditions:Inside: Vacuum
  - Outside: Atmospheric Pressure