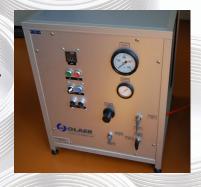

### PRESSURE TESTING UNIT

- For cycling pressure tests from 12 bar up to 250 bar
- Testing of inside- or outside pressure