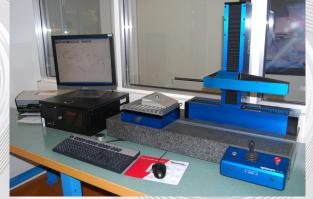

p to outside diameter of 230mm can be tested dynamically
- Stroke: Max. +/-100mm
- Maximum Bellows length: 300mm
- Test Conditions:
  - Inside: Vacuum
  - Outside: Atmospheric Pressure





# HIGH-SPEED AXIAL ENDURANCE TESTING DEVICE:

- Bellows up to outside diameter of 100mm can be tested dynamically (with various pressure)
- Extendable up to Ø 200mm
- Cycle test up to 5'000'000 cycles
- Test Conditions:
  - Inside: Vacuum or pressure up to 150bar (dependent on bellow size)
  - Outside: Atmospheric Pressure



### PRESSURE TESTING UNIT

- For cycling pressure tests from 12 bar up to 250 bar
- Testing of inside- or outside pressure





# **COORDINATE MEASURING GAUGE:**

 Range of measurement: 400 x 700 x 400 mm





## **PROFILE MEASUREMENT GAUGE:**

Diaphragm membrane form measurement