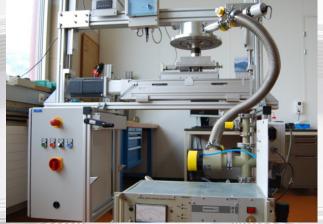

### LATERAL ENDURANCE TESTING DEVICE:

- Bellows up to outside diameter of 230mm can be tested dynamically
- Stroke: Max. +/-100mm
- Maximum Bellows length: 300mm
- Test Conditions:
  - Inside: Vacuum
  - Outside: Atmospheric Pressure