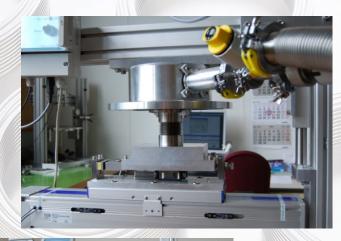

#### **AXIAL ENDURANCE TESTING DEVICE:**

- Bellows up to outside diameter of 500mm can be tested dynamically
- Tests up to 100'000 cycles possible
- Test Conditions:Inside: Vacuum
  - Outside: Atmospheric Pressure